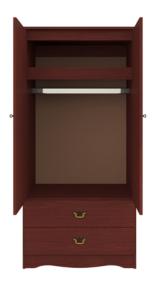

### Drawers

Are constructed with both dowel and mechanical fasteners for additional strength. 100lb static and dynamic load Euro Drawer Slides allow for easy opening and closing.

**Clothes Rod** 

Standard clothing rod may be attached at ADA height of 48" from the floor.