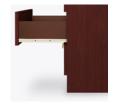

### Drawers

Are constructed with both dowel and mechanical fasteners for additional strength. 100lb static and dynamic load Euro Drawer Slides allow for easy opening and closing.

**Clothes Rod** 

Standard clothing rod may be attached at ADA height of 48" from the floor.