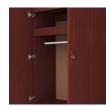

### Drawers

Are constructed with both dowel and mechanical fasteners for additional strength. 100lb static and dynamic load Euro Drawer Slides allow for easy opening and closing.

**Clothes Rod** 

Standard clothing rod may be attached at ADA height of 48" from the floor.