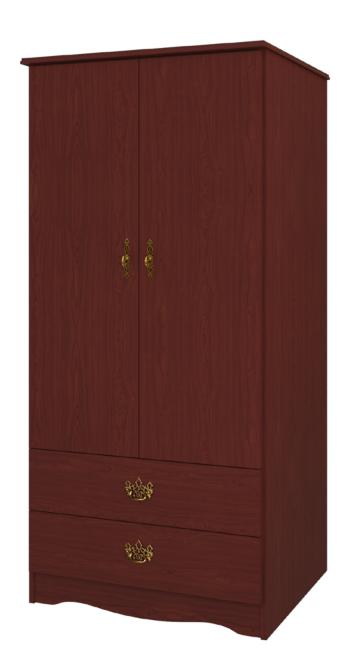

## beaufort

Double Wardrobe 2 Drawers, 2 Doors

# Deaufort Double Wardrobe 2 Drawers, 2 Doors

Kwalu's Beaufort Collection delivers a traditional casegood to senior living environments. The gently radiused corners, overlay door and drawer design and OG edging contribute to a sense of refinement and classic elegance your residents will appreciate. The product is required to be wall mounted for safety. Using the kit provided, please follow provided instructions exactly.

Model: BEWR22 34.5W 23.75D 71H